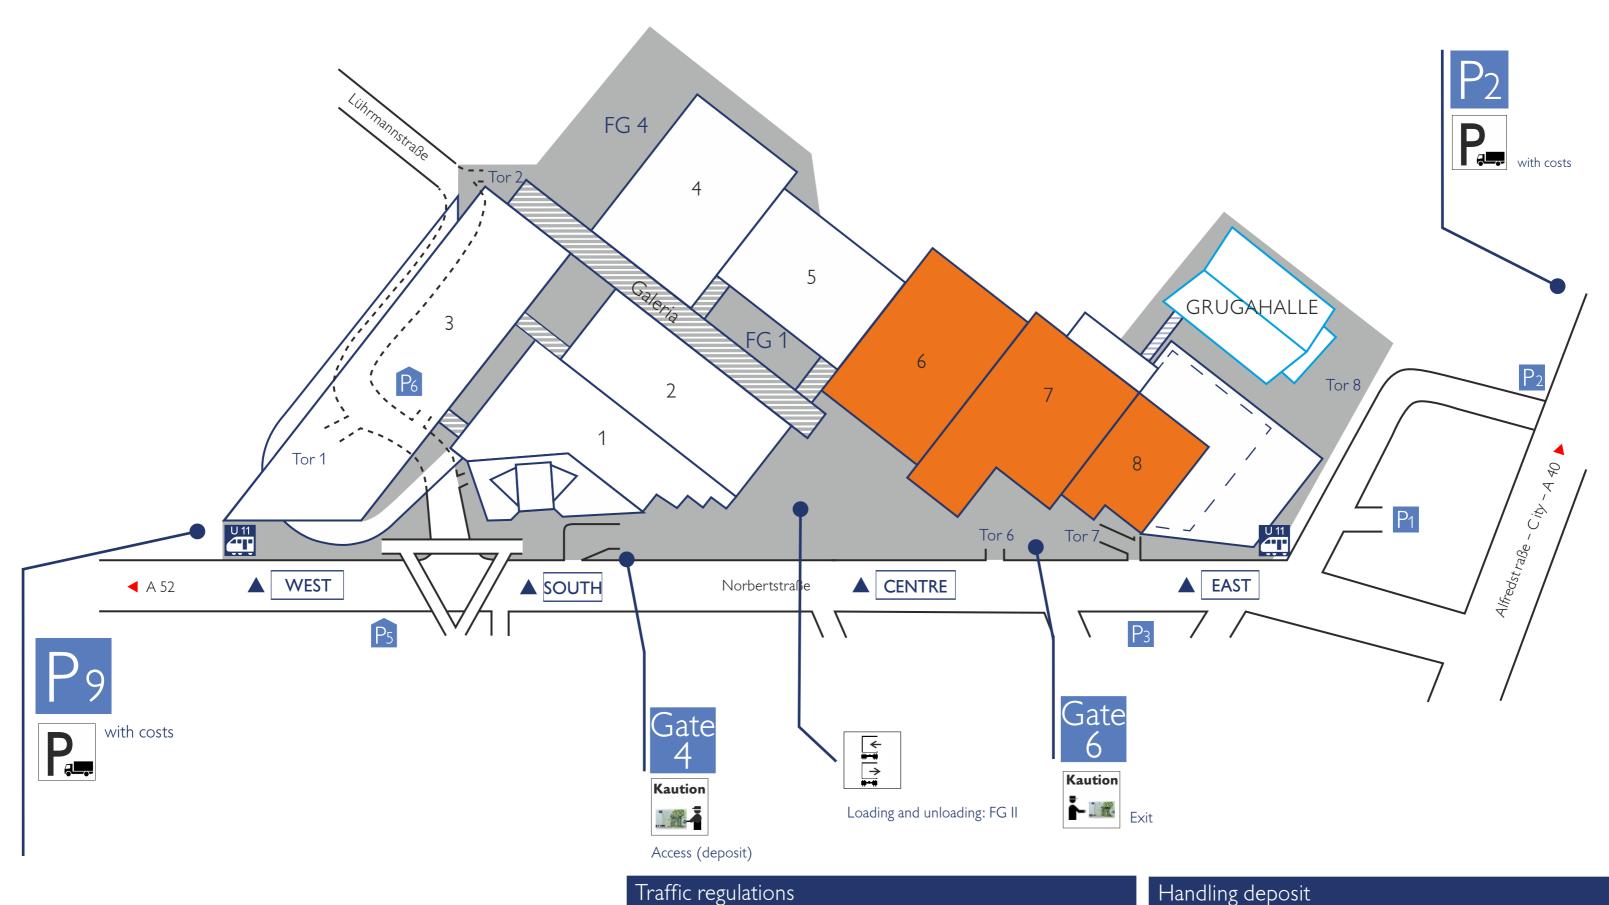

## Traffic guide: Logistic plan Tankstelle & Mittelstand 2023

The Road Traffic Regulations (StVO) apply on the exhibition grounds.

No parking zones must be kept clear.

The speed limit of 10 km/h must be strictly adhered to.

## Handling deposit

an Mark

The deposit of EUR 100,- will be lodged at the entrance gate. Please also note the attached overview "Access to the fairground / schedule deposit".

If you leave within the departure time indicated on the green deposit slip, the deposit will be refunded at the exit gates indicated.